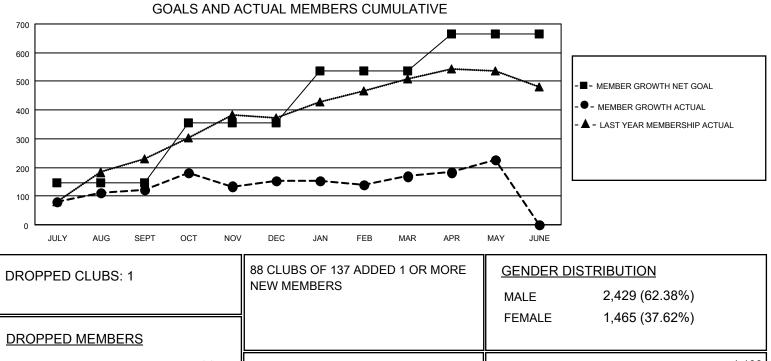

## GAT MONTHLY MEMBERSHIP PROGRESS REPORT

Multiple District 411

LOCATION: KENYA AFRICA

Results as of: 5/31/2021

| Clubs                 |               |           |               | Members<br>RESULTS FOR 2020-2021 |                        |                         |                                                    |
|-----------------------|---------------|-----------|---------------|----------------------------------|------------------------|-------------------------|----------------------------------------------------|
| RESULTS FOR 2020-2021 |               |           |               |                                  |                        |                         |                                                    |
| QUARTER               | NEW CLUB GOAL | NEW CLUBS | DROPPED CLUBS | QUARTER                          | BER GROWTH NET<br>GOAL | MEMBER GROWTH<br>ACTUAL | DROPPED<br>MEMBERS ACTUAL<br>(including transfers) |
| JULY/AUG/SEPT         | 3             | 3         | 0             | JULY/AUG/SEPT                    | 145                    | 233                     | 104                                                |
| OCT/NOV/DEC           | 5             | 2         | 0             | OCT/NOV/DEC                      | 210                    | 250                     | 212                                                |
| JAN/FEB/MAR           | 5             | 1         | 1             | JAN/FEB/MAR                      | 180                    | 83                      | 65                                                 |
| APR/MAY/JUNE          | 3             | 4         | 0             | APR/MAY/JUNE                     | 130                    | 198                     | 98                                                 |