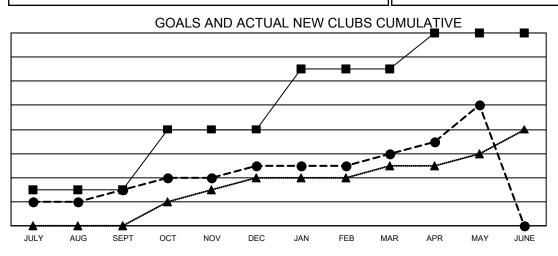

## GAT MONTHLY MEMBERSHIP PROGRESS REPORT

Multiple District 411

LOCATION: KENYA AFRICA

Results as of: 5/31/2021

| Clubs                 |               |           |               | Members<br>RESULTS FOR 2020-2021 |                        |                         |                                                    |
|-----------------------|---------------|-----------|---------------|----------------------------------|------------------------|-------------------------|----------------------------------------------------|
| RESULTS FOR 2020-2021 |               |           |               |                                  |                        |                         |                                                    |
| QUARTER               | NEW CLUB GOAL | NEW CLUBS | DROPPED CLUBS | QUARTER                          | BER GROWTH NET<br>GOAL | MEMBER GROWTH<br>ACTUAL | DROPPED<br>MEMBERS ACTUAL<br>(including transfers) |
| JULY/AUG/SEPT         | 3             | 3         | 0             | JULY/AUG/SEPT                    | 145                    | 233                     | 104                                                |
| OCT/NOV/DEC           | 5             | 2         | 0             | OCT/NOV/DEC                      | 210                    | 250                     | 212                                                |
| JAN/FEB/MAR           | 5             | 1         | 1             | JAN/FEB/MAR                      | 180                    | 83                      | 65                                                 |
| APR/MAY/JUNE          | 3             | 4         | 0             | APR/MAY/JUNE                     | 130                    | 198                     | 98                                                 |

- CURRENT YEAR ACTUAL NEW CLUBS

- LAST YEAR ACTUAL NEW CLUBS

© Copyright 2021, Lions Clubs International, All Rights Reserved.